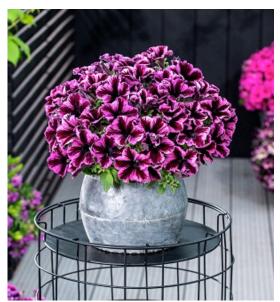

Our Cosmic colours in the **Go!Tunia®** series are out of this world and the perfect high impulse pot Petunia to kick start your summer bedding season.

These novelties are always in high demand, so if your are on Santa 'Good List' make sure you treat yourself to drop a tray of these plugs into your Christmas stockings before they sell out!

**Go!Tunia®** is the earliest pot type variety on the market with 23 stimulating colours to pick from:

• Large bright flowers and unique colours

Petunia Go!Tunia Cosmic Pink

- Compact, upright and mound forming
- Tested under low temperature and light levels for the best performance in early spring
- Ideal for 10.5-12cm pots
- Pot and sell in as little as 6 weeks